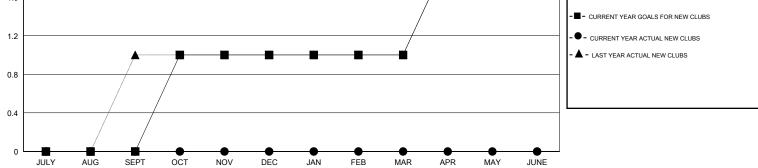

GOALS AND ACTUAL NEW CLUBS CUMULATIVE

DEC

JAN

MAY

FEB

AUG

JULY

JULY

AUG

SEPT

OCT

NOV

DEC

JAN

SEPT

Results as of: 11/30/2019